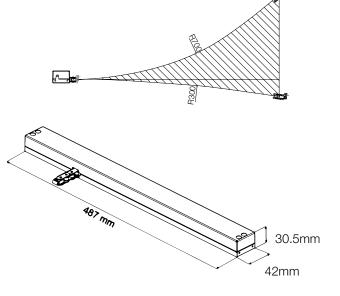

### **Technical Specifications**

| Part No           | 08/WMX 826                              |
|-------------------|-----------------------------------------|
| Pressure Force    | See table below                         |
| Tractive Force    | See table below                         |
| Nominal Voltage   | 24 VDC, max. 10% ripple                 |
| Power Consumption | 1A                                      |
| Size              | 487 x 30.5 x 42 mm (WxHxD)              |
| Colour            | Aluminium (RAL 9006) or White (RAL 910) |

## Diagram