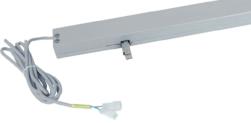

# **Chain Actuators 200N**

## **WMX 826**

This chain actuator is ideal for surface mounting, for smoke and comfort ventilation.

To be used with top hung, bottom hung and casement windows.

#### Description

- to be used together with ±24V control units or control units with MotorLink<sup>™</sup>
- can be used together with Espagnolette WMB
- external safety edge can be connected directly to the actuator (actuator version 'E')