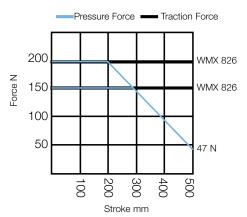

### **Technical Specifications**

| Part No           | 08/WMX 826                              |
|-------------------|-----------------------------------------|
| Pressure Force    | See table below                         |
| Tractive Force    | See table below                         |
| Nominal Voltage   | 24 VDC, max. 10% ripple                 |
| Power Consumption | 1A                                      |
| Size              | 487 x 30.5 x 42 mm (WxHxD)              |
| Colour            | Aluminium (RAL 9006) or White (RAL 910) |