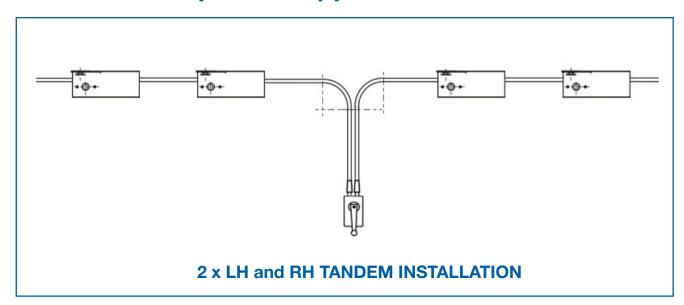

## **Arens Maxi Operator Application with Chain Heads**

## **Arens Maxi Operator**

The Arens Maxi Operator is a heavy duty winder that is capable of opening multiple sashes using either the Arens Chainhead or Louvre Screwjack.

The Maxi Operator is capable of operating between one and six sashes with minimum effort. Sashes can be operated in tandem to the left and right of the operator, providing a wide range of possible configurations.

## **Application**

- A heavy duty operator able to open multiple sashes using chainhead or louvre screw jacks
- Able to open up to 6 sashes with minimum effort
- Sashes can be operated in tandem to the left and right of the operator
- Finished in pearl white, anotec silver grey or satin black.