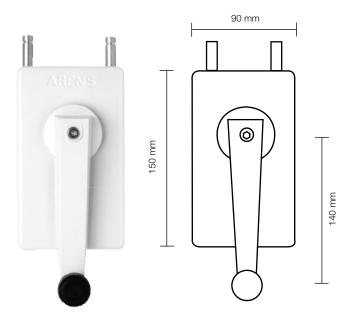

## **Arens Maxi Operator**

The Arens Maxi Operator is a heavy duty winder that is capable of opening multiple sashes using either the Arens Chainhead or Louvre Screwjack.

The Maxi Operator is capable of operating between one and six sashes with minimum effort. Sashes can be operated in tandem to the left and right of the operator, providing a wide range of possible configurations.

## **Application**

- A heavy duty operator able to open multiple sashes using chainhead or louvre screw jacks
- Able to open up to 6 sashes with minimum effort
- Sashes can be operated in tandem to the left and right of the operator
- Finished in pearl white, anotec silver grey or satin black.