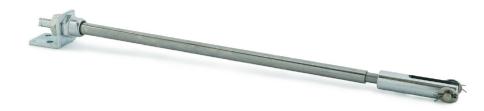

## **Fork and Swivel**

Our Fork and Swivel is specifically designed for horizontal or vertical sun louvre blades, on one or more windows.

Produced in stainless steel, making it suitable for both internal and external installations. We recommend that a geared operator is used for sun-blades and vertical louvres with more than ten blades or for horizontal louvres with more than fourteen blades.

The Arens Fork and Swivel can be manually operated with the MDCR or Midi operators.

### Part No.

Fork and Swivel

02/500