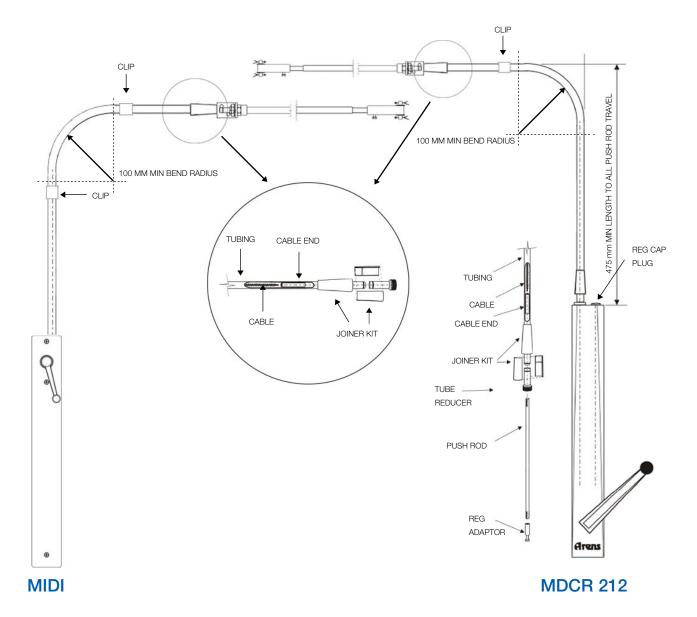

### **MIDI Part List**

| Arens MIDI Operator | 02/107     |
|---------------------|------------|
| Fork and Swivel     | 02/500     |
| Tube                | 02/111     |
| Cable               | 02/112     |
| Clip                | 02/117     |
| Joiner Kit          | 02/307/ASG |

### MDCR 212 Part List

| MDCR 212 Operator Kit | 03/131KIT |
|-----------------------|-----------|
| Fork and Swivel       | 02/500    |
| Clip                  | 02/117    |
| Tube                  | 02/111    |
| Cable                 | 02/112    |