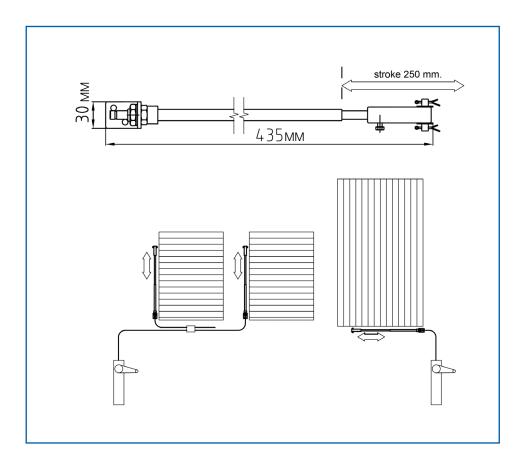

## **Fork and Swivel**

Our Fork and Swivel is specifically designed for horizontal or vertical sun louvre blades, on one or more windows.

Produced in stainless steel, making it suitable for both internal and external installations. We recommend that a geared operator is used for sun-blades and vertical louvres with more than ten blades or for horizontal louvres with more than fourteen blades.

The Arens Fork and Swivel can be manually operated with the MDCR or Midi operators.





### Part No.

Fork and Swivel

02/500



# **Fork and Swivel Typical Application**



### **MIDI Part List**

| Arens MIDI Operator | 02/107     |
|---------------------|------------|
| Fork and Swivel     | 02/500     |
| Tube                | 02/111     |
| Cable               | 02/112     |
| Clip                | 02/117     |
| Joiner Kit          | 02/307/ASG |

### MDCR 212 Part List

| MDCR 212 Operator Kit | 03/131KIT |
|-----------------------|-----------|
| Fork and Swivel       | 02/500    |
| Clip                  | 02/117    |
| Tube                  | 02/111    |
| Cable                 | 02/112    |