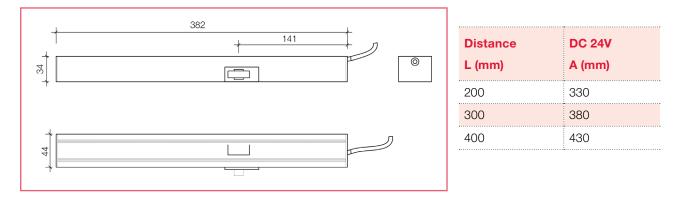

#### Features

- This slimline chain winder measures 382 mm in length, 34 mm high and 44 mm deep
- A double link stainless steel chain gives an opening of 250mm or 300mm as standard. On special indent 200mm or 400mm are available.
- Quiet and smooth operation
- The operator comes with 1.5 m cable and pivot brackets as standard
- Available ex stock in 24 VDC
- Standard colour are clear anotec and anotec black, with other standard powdercoat colours available at an additional cost <sup>(1)</sup>

### **Dimensions**

## **Technical Specifications**

| Thrust/Relay          | 250N          |
|-----------------------|---------------|
| Max operating current | 0.6 A         |
| Travel Distance       | 150-400mm     |
| Speed                 | ~ 10 mm/s     |
| Operating Voltage     | DC 24V ± 10%  |
| Ambient Temperature   | 0-20 - +73 °C |
| Protection Class      | IP 32         |