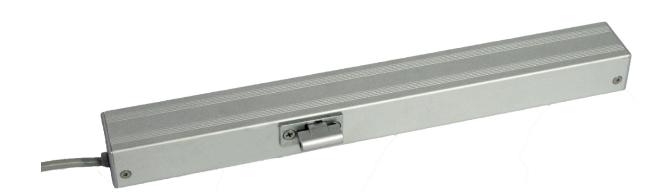

# **Arens Compact Chain Winder**

The Arens Compact Chain Winder is a 24V operator ideal for high level commercial and residential awning windows.

Combining quiet and smooth operation with a slimline design, it provides minimal aesthetic interruption for occupants.

#### Features

- This slimline chain winder measures 382 mm in length, 34 mm high and 44 mm deep
- A double link stainless steel chain gives an opening of 250mm or 300mm as standard. On special indent 200mm or 400mm are available.
- Quiet and smooth operation
- The operator comes with 1.5 m cable and pivot brackets as standard
- Available ex stock in 24 VDC
- Standard colour are clear anotec and anotec black, with other standard powdercoat colours available at an additional cost <sup>(1)</sup>